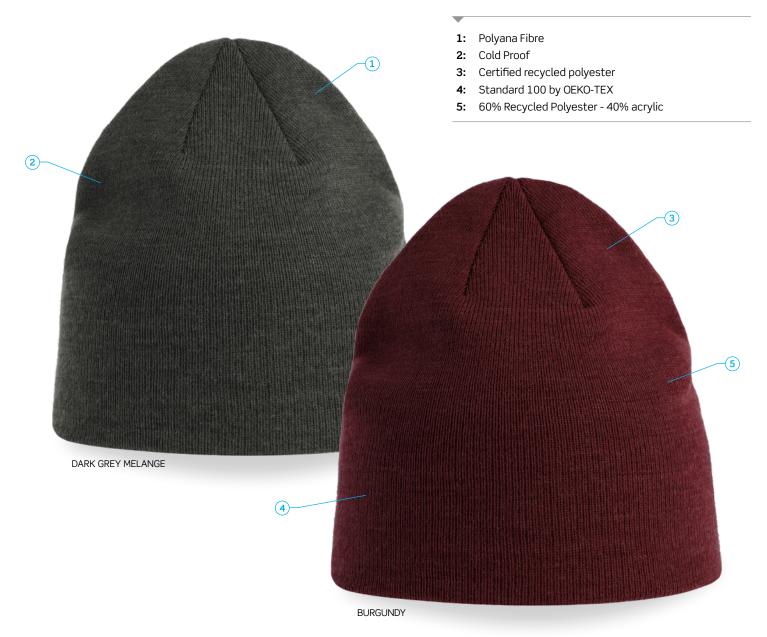

#### DESCRIPTION

- Polyana Fibre
- Cold Proof
- Certified recycled polyester
- Standard 100 by OEKO-TEX

#### MATFRIAI

60% Recycled Polyester - 40% acrylic